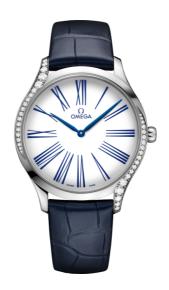

### **DE VILLE**

TRÉSOR

39 MM, STEEL ON LEATHER STRAP Reference: 428.18.39.60.04.001

## **CRYSTAL**

Domed, scratch-resistant sapphire crystal with antireflective treatment inside

# WATCH CASE & DIAL

Case: Steel

Case Diameter: 39 mm Between lugs: 19 mm Lug to lug: 46.50 mm Thickness: 9.8 mm Dial Colour: White

Total product weight (Approx.): 55 g

# **STRAP**

Strap type: Leather strap

Strap color: Blue

Strap surface: Alligator leather

Strap underside: Non-grained calf leather

Buckle type: Pin buckle

Buckle material: Stainless steel

## **FEATURES**

Diamonds