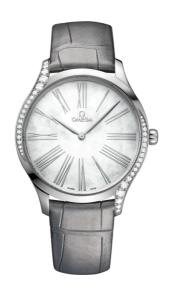

### **DE VILLE**

**TRÉSOR** 

39 MM, STEEL ON LEATHER STRAP Reference: 428.18.39.60.05.001

## WATCH CASE & DIAL

Case: Steel

Case Diameter: 39 mm Between lugs: 19 mm Lug to lug: 46.50 mm Thickness: 9.8 mm Dial Colour: White

Total product weight (Approx.): 53 g

## **STRAP**

Strap type: Leather strap

Strap color: Grey

Strap surface: Alligator leather

Strap underside: Non-grained calf leather

Buckle type: Pin buckle

Buckle material: Stainless steel