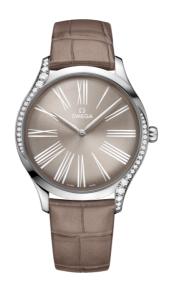

### **DE VILLE**

**TRÉSOR** 

39 MM, STEEL ON LEATHER STRAP Reference: 428.18.39.60.13.001

# WATCH CASE & DIAL

Case: Steel

Case Diameter: 39 mm Between lugs: 19 mm Lug to lug: 46.50 mm Thickness: 9.8 mm Dial Colour: Grey

Total product weight (Approx.): 55 g

# **STRAP**

Strap type: Leather strap

Strap color: Brown

Strap surface: Alligator leather

Strap underside: Non-grained calf leather

Buckle type: Pin buckle

Buckle material: Stainless steel

## **FEATURES**

Diamonds