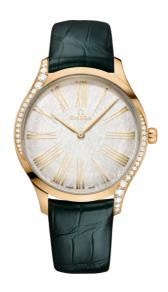

### **DE VILLE**

TRÉSOR

39 MM, MOONSHINETM GOLD ON LEATHER STRAP

Reference: 428.58.39.60.02.001

### WATCH CASE & DIAL

Case: Moonshine™ gold
Case Diameter: 39 mm
Between lugs: 19 mm
Lug to lug: 46.50 mm
Thickness: 9.8 mm
Dial Colour: Silver

Total product weight (Approx.): 69 g

## **STRAP**

Strap type: Leather strap

Strap color: Green

Strap surface: Alligator leather

Strap underside: Non-grained calf leather

Buckle type: Pin buckle

Buckle material: Moonshine™ gold