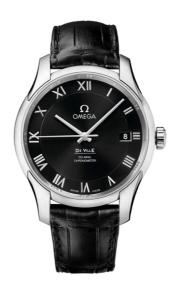

## **DE VILLE**

DE VILLE

41 MM, STEEL ON LEATHER STRAP Reference: 431.13.41.21.01.001

#### MOVEMENT

Calibre: Omega 8500

Self-winding movement with Co-Axial escapement. Free sprung-balance, 2 barrels mounted in series, automatic winding in both directions. Bridges and the oscillating mass are decorated with exclusive Geneva waves in arabesque.

#### **CRYSTAL**

Domed scratch-resistant sapphire crystal with antireflective treatment on both sides

## WATER RESISTANCE

10 bar (100 metres / 330 feet)

# WATCH CASE & DIAL

Case: Steel

Case Diameter: 41 mm Between lugs: 20 mm Dial Colour: Black

## **BRACELET**

Material: Leather strap Strap color: Black

Buckle type: Foldover clasp Buckle material: Stainless steel

#### **FEATURES**

Chronometer, date, transparent caseback