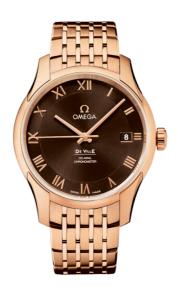

### **DE VILLE**

DE VILLE

41 MM, RED GOLD ON RED GOLD Reference: 431.50.41.21.13.001

# WATCH CASE & DIAL

Case: Red gold

Case Diameter: 41 mm Between lugs: 20 mm Dial Colour: Brown

### **BRACELET**

Material: Red gold