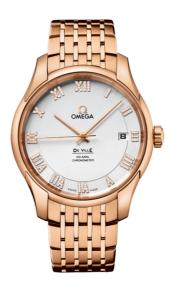

### **DE VILLE**

DE VILLE

41 MM, RED GOLD ON RED GOLD Reference: 431.50.41.21.52.001

# WATCH CASE & DIAL

Case: Red gold

Case Diameter: 41 mm Between lugs: 20 mm Dial Colour: Silver

### **BRACELET**

Material: Red gold