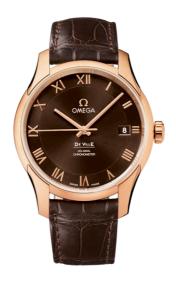

# **DE VILLE**

**DE VILLE** 

41 MM, RED GOLD ON LEATHER STRAP

Reference: 431.53.41.21.13.001

#### WATCH CASE & DIAL

Case: Red gold

Case Diameter: 41 mm Between lugs: 20 mm Dial Colour: Brown

# **BRACELET**

Material: Leather strap

Strap color: Brown

Buckle type: Foldover clasp Buckle material: Red gold