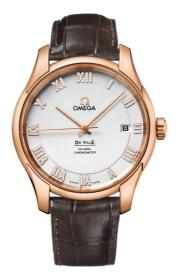

# DE VILLE DE VILLE 41 MM, RED GOLD ON LEATHER STRAP Reference: 431.53.41.21.52.001

#### WATCH CASE & DIAL

Case: Red gold Case Diameter: 41 mm Between lugs: 20 mm Thickness: 12.5 mm Dial Colour: Silver Total product weight (Approx.): 119 g

#### STRAP

Strap type: Leather strap Strap color: Brown Strap surface: Alligator leather Strap underside: Non-grained calf leather Buckle type: Foldover clasp Buckle material: Red gold

## **FEATURES**

Chronometer, date, diamonds, screw-in crown, transparent caseback