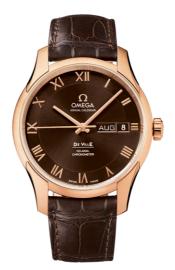

DE VILLE DE VILLE 41 MM, RED GOLD ON LEATHER STRAP Reference: 431.53.41.22.13.001

#### WATCH CASE & DIAL

Case: Red gold Case Diameter: 41 mm Between lugs: 20 mm Dial Colour: Brown

## BRACELET

Material: Leather strap Strap color: Brown Buckle type: Foldover clasp Buckle material: Red gold