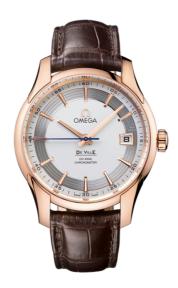

### **DE VILLE**

**HOUR VISION** 41 MM, RED GOLD ON LEATHER STRAP

Reference: 431.63.41.21.02.001

## MOVEMENT

Calibre: Omega 8501

Self-winding movement with Co-Axial escapement. Free sprung-balance, 2 barrels mounted in series, automatic winding in both directions. Oscillating mass and balance bridge in red gold. Luxury finish with exclusive Geneva waves in arabesque.

## WATCH CASE & DIAL

Case: Red gold

Case Diameter: 41 mm Between lugs: 20 mm Dial Colour: Silver

### **BRACELET**

Material: Leather strap Strap color: Brown

Buckle type: Foldover clasp Buckle material: Red gold

#### **FEATURES**

Chronometer, date, transparent caseback