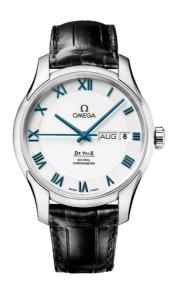

### **DE VILLE**

**DE VILLE** 

41 MM, PLATINUM ON LEATHER STRAP

Reference: 431.93.41.22.04.001

## WATCH CASE & DIAL

Case: Platinum

Case Diameter: 41 mm Between lugs: 20 mm Dial Colour: White

### **BRACELET**

Material: Leather strap Strap color: Black Buckle type: Pin buckle Buckle material: Platinum

#### **FEATURES**

Annual calendar, chronometer, date, limited edition (0), transparent caseback