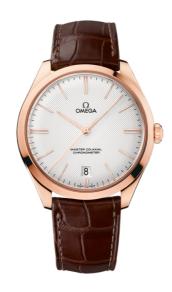

## **DE VILLE**

TRÉSOR

40 MM, SEDNATM GOLD ON LEATHER STRAP

Reference: 432.53.40.21.02.002

### WATCH CASE & DIAL

Case: Sedna™ gold
Case Diameter: 40 mm
Between lugs: 20 mm
Lug to lug: 44.80 mm
Thickness: 10.6 mm
Dial Colour: Silver

Total product weight (Approx.): 76 g

# **STRAP**

Strap type: Leather strap

Strap color: Brown

Strap surface: Alligator leather

Buckle type: Pin buckle

Buckle material: Sedna™ Gold