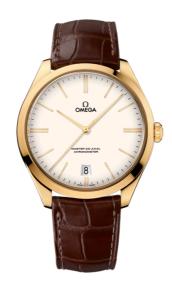

### **DE VILLE**

TRÉSOR

40 MM, YELLOW GOLD ON LEATHER STRAP

Reference: 432.53.40.21.09.001

## WATCH CASE & DIAL

Case: Yellow gold Case Diameter: 40 mm Between lugs: 20 mm Dial Colour: White

### **BRACELET**

Material: Leather strap
Strap color: Brown
Buckle type: Pin buckle
Buckle material: Yellow gold