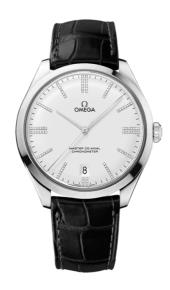

# DE VILLE TRÉSOR

**DE VILLE** TRÉSOR

40 MM, WHITE GOLD ON LEATHER STRAP

Reference: 432.53.40.21.52.001

# WATCH CASE & DIAL

Case: White gold
Case Diameter: 40 mm
Between lugs: 20 mm
Lug to lug: 44.80 mm
Thickness: 10.8 mm
Dial Colour: Silver

Total product weight (Approx.): 78 g

### **STRAP**

Strap type: Leather strap

Strap color: Black

Strap surface: Alligator leather

Strap underside: Non-grained calf leather

Buckle type: Pin buckle
Buckle material: White gold