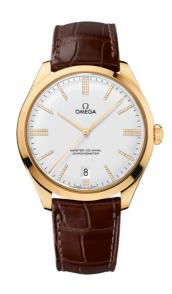

## **DE VILLE**

**TRÉSOR** 

40 MM, YELLOW GOLD ON LEATHER STRAP

Reference: 432.53.40.21.52.003

### WATCH CASE & DIAL

Case: Yellow gold
Case Diameter: 40 mm
Between lugs: 20 mm
Lug to lug: 44.80 mm
Thickness: 10.8 mm
Dial Colour: Silver

Total product weight (Approx.): 78 g

# **STRAP**

Strap type: Leather strap Strap color: Brown

Strap surface: Alligator leather

Buckle type: Pin buckle Buckle material: Yellow gold