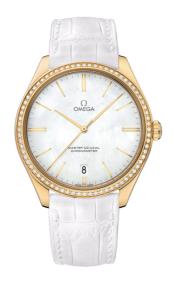

### **DE VILLE**

TRÉSOR

40 MM, YELLOW GOLD ON LEATHER STRAP

Reference: 432.58.40.21.05.002

#### WATCH CASE & DIAL

Case: Yellow gold
Case Diameter: 40 mm
Between lugs: 20 mm
Lug to lug: 44.80 mm
Thickness: 10.8 mm
Dial Colour: White

Total product weight (Approx.): 73 g

# **STRAP**

Strap type: Leather strap

Strap color: White

Strap surface: Alligator leather

Strap underside: Non-grained calf leather

Buckle type: Pin buckle Buckle material: Yellow gold