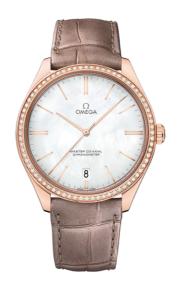

### **DE VILLE**

TRÉSOR

40 MM, SEDNATM GOLD ON LEATHER STRAP

Reference: 432.58.40.21.05.003

#### WATCH CASE & DIAL

Case: Sedna™ gold
Case Diameter: 40 mm
Between lugs: 20 mm
Lug to lug: 44.80 mm
Thickness: 10.8 mm
Dial Colour: White

Total product weight (Approx.): 74 g

# **STRAP**

Strap type: Leather strap

Strap color: Beige

Strap surface: Alligator leather

Strap underside: Non-grained calf leather

Buckle type: Pin buckle

Buckle material: Sedna<sup>TM</sup> Gold