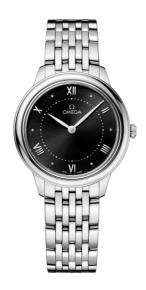

**DE VILLE** 

**PRESTIGE** 

30 MM, STEEL ON STEEL

Reference: 434.10.30.60.01.001

## WATCH CASE & DIAL

Case: Steel

Case Diameter: 30 mm Between lugs: 14 mm Lug to lug: 34.69 mm Thickness: 7.3 mm Dial Colour: Black

Total product weight (Approx.): 61 g

## **BRACELET**

Material: Steel

Type of Clasp: Butterfly clasp