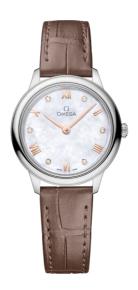

### **DE VILLE**

**PRESTIGE** 

27.5 MM, STEEL ON LEATHER STRAP

Reference: 434.13.28.60.55.001

## WATCH CASE & DIAL

Case: Steel

Case Diameter: 27.5 mm Between lugs: 13 mm Dial Colour: White

### **BRACELET**

Material: Leather strap Strap color: Taupe Buckle type: Pin buckle

Buckle material: Stainless steel