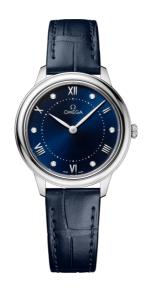

### **DE VILLE**

**PRESTIGE** 

30 MM, STEEL ON LEATHER STRAP Reference: 434.13.30.60.53.001

## WATCH CASE & DIAL

Case: Steel

Case Diameter: 30 mm Between lugs: 14 mm Lug to lug: 34.69 mm Thickness: 7.3 mm Dial Colour: Blue

Total product weight (Approx.): 28 g

## **STRAP**

Strap type: Leather strap

Strap color: Blue

Strap surface: Alligator leather Strap underside: Calf leather Buckle type: Pin buckle

Buckle material: Stainless steel