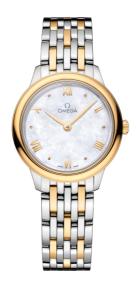

**DE VILLE** PRESTIGE 27.5 MM, STEEL - YELLOW GOLD ON STEEL - YELLOW GOLD Reference: 434.20.28.60.05.001

### WATCH CASE & DIAL

Case: Steel - yellow gold Case Diameter: 27.5 mm Between lugs: 13 mm Dial Colour: White

## BRACELET

Material: Steel - yellow gold