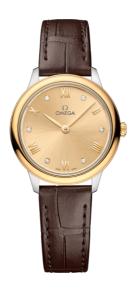

### **DE VILLE**

**PRESTIGE** 

27.5 MM, STEEL - YELLOW GOLD ON LEATHER STRAP

Reference: 434.23.28.60.58.001

# WATCH CASE & DIAL

Case: Steel - yellow gold Case Diameter: 27.5 mm Between lugs: 13 mm Dial Colour: Yellow

### **BRACELET**

Material: Leather strap Strap color: Brown Buckle type: Pin buckle

Buckle material: Stainless steel