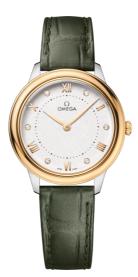

**DE VILLE** PRESTIGE 30 MM, STEEL - YELLOW GOLD ON LEATHER STRAP Reference: 434.23.30.60.52.002

## WATCH CASE & DIAL

Case: Steel - yellow gold Case Diameter: 30 mm Between lugs: 14 mm Lug to lug: 34.69 mm Thickness: 7.3 mm Dial Colour: Silver Total product weight (Approx.): 29 g

# STRAP

Strap type: Leather strap Strap color: Green Strap surface: Alligator leather Strap underside: Calf leather Buckle type: Pin buckle Buckle material: Stainless steel