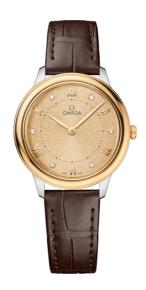

#### **DE VILLE**

**PRESTIGE** 

30 MM, STEEL - YELLOW GOLD ON LEATHER STRAP

Reference: 434.23.30.60.58.001

### WATCH CASE & DIAL

Case: Steel - yellow gold
Case Diameter: 30 mm
Between lugs: 14 mm
Lug to lug: 34.69 mm
Thickness: 7.3 mm
Dial Colour: Yellow

Total product weight (Approx.): 29 g

## **STRAP**

Strap type: Leather strap

Strap color: Brown

Strap surface: Alligator leather Strap underside: Calf leather Buckle type: Pin buckle

Buckle material: Stainless steel