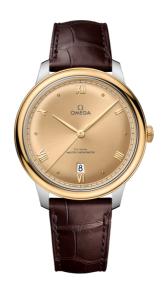

#### **DE VILLE**

**PRESTIGE** 

40 MM, STEEL - YELLOW GOLD ON LEATHER STRAP

Reference: 434.23.40.20.08.001

### WATCH CASE & DIAL

Case: Steel - yellow gold Case Diameter: 40 mm Between lugs: 19 mm Lug to lug: 46.26 mm Thickness: 9.9 mm Dial Colour: Yellow

Total product weight (Approx.): 65 g

# **STRAP**

Strap type: Leather strap

Strap color: Brown

Strap surface: Alligator leather

Strap underside: Grained calf leather

Buckle type: Pin buckle

Buckle material: Stainless steel