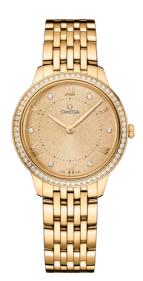

DE VILLE PRESTIGE 30 MM, YELLOW GOLD ON YELLOW GOLD Reference: 434.55.30.60.58.001

# CRYSTAL

Domed, scratch-resistant sapphire crystal with antireflective treatment inside

## WATER RESISTANCE

3 bar (30 metres / 100 feet)

#### WATCH CASE & DIAL

Case: Yellow gold Case Diameter: 30 mm Between lugs: 14 mm Lug to lug: 34.69 mm Thickness: 7.3 mm Dial Colour: Yellow Total product weight (Approx.): 94 g

## BRACELET

Material: Yellow gold Type of Clasp: Butterfly clasp

## FEATURES

Diamonds