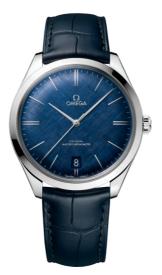

# **DE VILLE** TRÉSOR 40 MM, STEEL ON LEATHER STRAP Reference: 435.13.40.21.03.001

#### WATCH CASE & DIAL

Case: Steel Case Diameter: 40 mm Between lugs: 20 mm Lug to lug: 44.80 mm Thickness: 10.1 mm Dial Colour: Blue Total product weight (Approx.): 59 g

#### STRAP

Strap type: Leather strap Strap color: Blue Strap surface: Alligator leather Strap underside: Calf leather Buckle type: Pin buckle Buckle material: Stainless steel