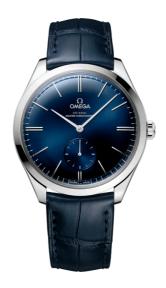

## **DE VILLE**

TRÉSOR

40 MM, STEEL ON LEATHER STRAP

Reference: 435.13.40.21.03.002

### WATCH CASE & DIAL

Case: Steel

Case Diameter: 40 mm Between lugs: 20 mm Dial Colour: Blue

## **BRACELET**

Material: Leather strap

Strap color: Blue

Buckle type: Pin buckle

Buckle material: Stainless steel