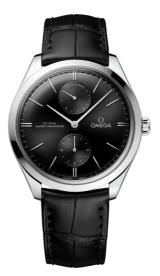

# DE VILLE TRÉSOR 40 MM, STEEL ON LEATHER STRAP Reference: 435.13.40.22.01.001

#### WATCH CASE & DIAL

Case: Steel Case Diameter: 40 mm Between lugs: 20 mm Dial Colour: Black

## BRACELET

Material: Leather strap Strap color: Black Buckle type: Pin buckle Buckle material: Stainless steel