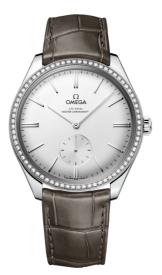

**DE VILLE** TRÉSOR 40 MM, STEEL ON LEATHER STRAP Reference: 435.18.40.21.02.002

#### WATCH CASE & DIAL

Case: Steel Case Diameter: 40 mm Between lugs: 20 mm Dial Colour: Silver

## BRACELET

Material: Leather strap Strap color: Grey Buckle type: Pin buckle Buckle material: Stainless steel

## **FEATURES**

Anti-magnetic, chronometer, diamonds, master chronometer certified, small seconds, transparent caseback