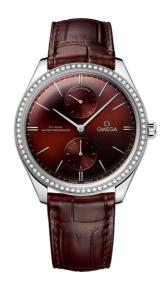

# **DE VILLE**

TRÉSOR

40 MM, STEEL ON LEATHER STRAP Reference: 435.18.40.22.11.001

### WATCH CASE & DIAL

Case: Steel

Case Diameter: 40 mm Between lugs: 20 mm Dial Colour: Red

# **BRACELET**

Material: Leather strap Strap color: Burgundy Buckle type: Pin buckle

Buckle material: Stainless steel