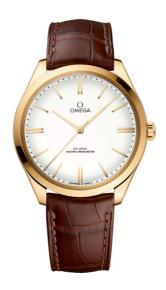

# **DE VILLE**

TRÉSOR

40 MM, YELLOW GOLD ON LEATHER STRAP

Reference: 435.53.40.21.09.001

### WATCH CASE & DIAL

Case: Yellow gold Case Diameter: 40 mm Between lugs: 20 mm Dial Colour: White

# **BRACELET**

Material: Leather strap
Strap color: Brown
Buckle type: Pin buckle
Buckle material: Yellow gold