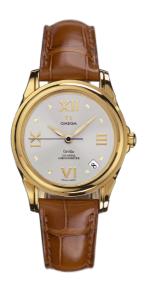

### **DE VILLE**

32.5 MM, YELLOW GOLD ON LEATHER STRAP

Reference: 4681.31.35

# WATCH CASE & DIAL

Case: Yellow gold Case Diameter: 32.5 mm Between lugs: 16 mm Dial Colour: Silver

### **BRACELET**

Material: Leather strap Strap color: Brown

Buckle type: Foldover clasp Buckle material: Yellow gold