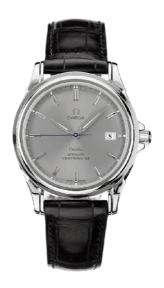

### **DE VILLE**

37.5 MM, STEEL ON LEATHER STRAP

Reference: 4831.40.31

# MOVEMENT

Calibre: Omega 2500

Self-winding chronometer, Co-Axial escapement

movement with rhodium-plated finish.

Power reserve: 48 hours

### **CRYSTAL**

Domed scratch-resistant sapphire crystal with multilayered anti-reflective treatment inside

### WATER RESISTANCE

10 bar (100 metres / 330 feet)

# WATCH CASE & DIAL

Case: Steel

Case Diameter: 37.5 mm Between lugs: 19 mm Dial Colour: Grey

### **BRACELET**

Material: Leather strap Strap color: Black

Buckle type: Foldover clasp Buckle material: Stainless steel

#### **FEATURES**

Chronometer, date