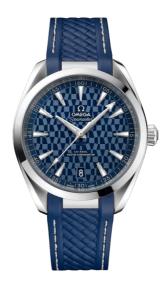

## "TOKYO 2020" LIMITED EDITION

**SEAMASTER** 

AQUA TERRA 150M 41 MM, STEEL ON RUBBER STRAP Reference: 522.12.41.21.03.001

## WATCH CASE & DIAL

Case: Steel

Case Diameter: 41 mm Between lugs: 20 mm Dial Colour: Blue

# **BRACELET**

Material: Rubber strap Strap color: Blue

Buckle type: Foldover clasp
Buckle material: Stainless steel