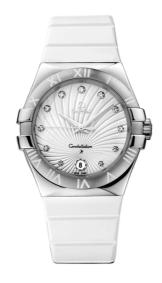

## CONSTELLATION

CONSTELLATION

35 MM, STEEL ON RUBBER STRAP Reference: 123.12.35.60.52.001

#### **MOVEMENT**

Calibre: Omega 1532

Quartz precision movement with rhodium-plated finish.

End of battery life indicator.

Battery life: 25 months

#### **CRYSTAL**

Domed, scratch-resistant sapphire crystal with antireflective treatment inside

## WATER RESISTANCE

10 bar (100 metres / 330 feet)

# WATCH CASE & DIAL

Case: Steel

Case Diameter: 35 mm Between lugs: 24 mm Dial Colour: White

## **BRACELET**

Material: Rubber strap Strap color: White

Buckle type: Foldover clasp Buckle material: Stainless steel

#### **FEATURES**

Date, diamonds