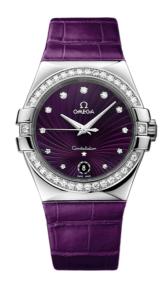

### CONSTELLATION

CONSTELLATION

35 MM, STEEL ON LEATHER STRAP

Reference: 123.18.35.60.60.001

# WATCH CASE & DIAL

Case: Steel

Case Diameter: 35 mm Between lugs: 22 mm Dial Colour: Purple

### **BRACELET**

Material: Leather strap
Buckle type: Foldover clasp
Buckle material: Stainless steel

### **FEATURES**

Date, diamonds