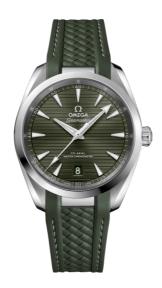

### **SEAMASTER**

AQUA TERRA 150M 38 MM, STEEL ON RUBBER STRAP Reference: 220.12.38.20.10.001

### WATCH CASE & DIAL

Case: Steel

Case Diameter: 38 mm Between lugs: 19 mm Lug to lug: 45.00 mm Thickness: 12.2 mm Dial Colour: Green

Total product weight (Approx.): 90 g

# **STRAP**

Strap type: Rubber strap
Strap color: Green
Strap surface: Rubber
Strap underside: Rubber
Buckle type: Foldover clasp
Buckle material: Stainless steel