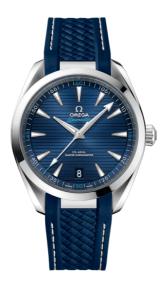

#### WATCH CASE & DIAL

Case: Steel Case Diameter: 41 mm Between lugs: 20 mm Lug to lug: 47.90 mm Thickness: 13.2 mm Dial Colour: Blue Total product weight (Approx.): 107 g

### STRAP

Strap type: Rubber strap Strap color: Blue Strap surface: Rubber Strap underside: Rubber Buckle type: Foldover clasp Buckle material: Stainless steel