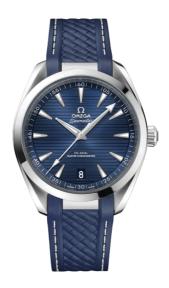

## **SEAMASTER**

AQUA TERRA 150M 41 MM, STEEL ON RUBBER STRAP Reference: 220.12.41.21.03.007

## WATCH CASE & DIAL

Case: Steel

Case Diameter: 41 mm Between lugs: 20 mm Dial Colour: Blue

## **BRACELET**

Material: Rubber strap

Strap color: Blue

Buckle type: Foldover clasp Buckle material: Stainless steel