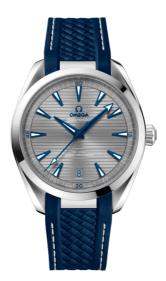

# SEAMASTER

AQUA TERRA 150M 41 MM, STEEL ON RUBBER STRAP Reference: 220.12.41.21.06.001

#### WATCH CASE & DIAL

Case: Steel Case Diameter: 41 mm Between lugs: 20 mm Lug to lug: 47.90 mm Thickness: 13.2 mm Dial Colour: Grey Total product weight (Approx.): 108 g

## STRAP

Strap type: Rubber strap Strap color: Blue Strap surface: Rubber Strap underside: Rubber Buckle type: Foldover clasp Buckle material: Stainless steel