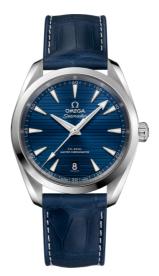

# SEAMASTER

AQUA TERRA 150M 38 MM, STEEL ON LEATHER STRAP Reference: 220.13.38.20.03.001

#### WATCH CASE & DIAL

Case: Steel Case Diameter: 38 mm Between lugs: 19 mm Dial Colour: Blue

## BRACELET

Material: Leather strap Strap color: Blue Buckle type: Foldover clasp Buckle material: Stainless steel