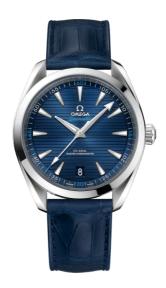

### **SEAMASTER**

AQUA TERRA 150M 41 MM, STEEL ON LEATHER STRAP Reference: 220.13.41.21.03.001

## WATCH CASE & DIAL

Case: Steel

Case Diameter: 41 mm Between lugs: 20 mm Lug to lug: 47.90 mm Thickness: 13.2 mm Dial Colour: Blue

Total product weight (Approx.): 94 g

# **STRAP**

Strap type: Leather strap

Strap color: Blue

Strap surface: Alligator leather Buckle type: Foldover clasp Buckle material: Stainless steel