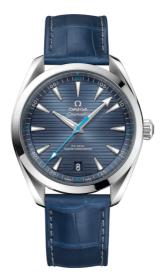

# SEAMASTER

AQUA TERRA 150M 41 MM, STEEL ON LEATHER STRAP Reference: 220.13.41.21.03.002

#### WATCH CASE & DIAL

Case: Steel Case Diameter: 41 mm Between lugs: 20 mm Lug to lug: 47.90 mm Thickness: 13.2 mm Dial Colour: Blue Total product weight (Approx.): 95 g

## STRAP

Strap type: Leather strap Strap color: Blue Strap surface: Alligator leather Buckle type: Foldover clasp Buckle material: Stainless steel