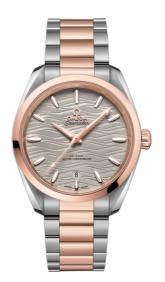

# SEAMASTER

AQUA TERRA 150M 38 MM, STEEL - SEDNA<sup>TM</sup> GOLD ON STEEL - SEDNA<sup>TM</sup> GOLD Reference: 220.20.38.20.06.001

#### WATCH CASE & DIAL

Case: Steel - Sedna™ gold Case Diameter: 38 mm Between lugs: 19 mm Lug to lug: 45.00 mm Thickness: 12.3 mm Dial Colour: Grey Total product weight (Approx.): 81 g

## BRACELET

Material: Steel - Sedna™ gold Type of Clasp: Butterfly clasp