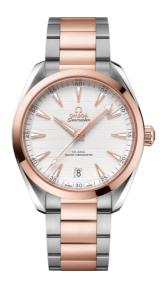

# SEAMASTER

AQUA TERRA 150M 41 MM, STEEL - SEDNA<sup>TM</sup> GOLD ON STEEL - SEDNA<sup>TM</sup> GOLD Reference: 220.20.41.21.02.001

## WATCH CASE & DIAL

Case: Steel – Sedna™ gold Case Diameter: 41 mm Between lugs: 20 mm Dial Colour: Silver

# BRACELET

Material: Steel - Sedna™ gold