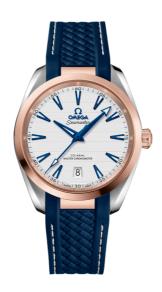

### **SEAMASTER**

AQUA TERRA 150M 38 MM, STEEL - SEDNA<sup>TM</sup> GOLD ON RUBBER STRAP

Reference: 220.22.38.20.02.001

#### WATCH CASE & DIAL

Case: Steel - Sedna™ gold Case Diameter: 38 mm Between lugs: 19 mm Lug to lug: 45.00 mm Thickness: 12.2 mm Dial Colour: Silver

Total product weight (Approx.): 96 g

# **STRAP**

Strap type: Rubber strap

Strap color: Blue
Strap surface: Rubber
Strap underside: Rubber
Buckle type: Foldover clasp
Buckle material: Stainless steel