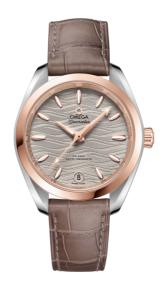

#### **SEAMASTER**

AQUA TERRA 150M 34 MM, STEEL - SEDNA™ GOLD ON LEATHER STRAP

Reference: 220.23.34.20.06.001

### WATCH CASE & DIAL

Case: Steel - Sedna™ gold Case Diameter: 34 mm Between lugs: 16 mm Lug to lug: 40.50 mm Thickness: 11.8 mm Dial Colour: Grey

Total product weight (Approx.): 64 g

# **STRAP**

Strap type: Leather strap

Strap color: Brown

Strap surface: Alligator leather Strap underside: Calf leather Buckle type: Foldover clasp Buckle material: Stainless steel