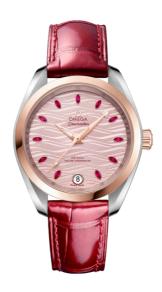

### **SEAMASTER**

AQUA TERRA 150M

34 MM, STEEL - SEDNATM GOLD ON LEATHER STRAP

Reference: 220.23.34.20.60.001

# WATCH CASE & DIAL

Case: Steel - Sedna™ gold Case Diameter: 34 mm Between lugs: 16 mm Dial Colour: Pink

### **BRACELET**

Material: Leather strap

Strap color: Red

Buckle type: Foldover clasp Buckle material: Stainless steel